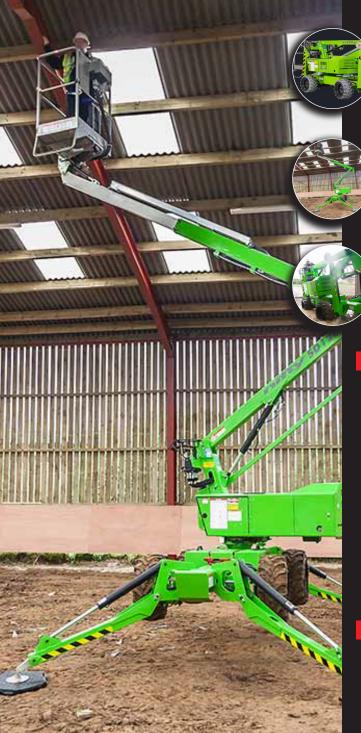

## **NIFTYLIFT SD120 SELF DRIVE WORK PLATFORM**

**Highly effective Bi-Energy** system increases flexibility and maximises utilisation in a wider range of environments

45% gradeability

**Fully proportional hydraulic** controls for lift and drive

Hydraulic outriggers for leveling on uneven ground

Telescopic upper boom for greater accuracy when positioning the platform

Weight Saving Design

## **TECHNICAL DATA** SIZE METRIC IMPERIAL Reach height 12.65m 41ft 6in 10.65m 34ft 11in Platform height 4.3m 14ft 1in Up and down 20ft Oin Horizontal reach 6.1m Stowed height 1.95m 6ft 5in Length x width 3.9m x 1.56m 12ft 10in x 5ft 1in Deployed Width 3.2m 10ft 6in Platform size 1.1m x 0.65m 3ft 7in x 2ft 2in 2260kg 4982lb Weight 200kg Lift capacity 441lb

\*Stowed travel size is 3.9 x 1.56 m (12' 10" x 5' 1").