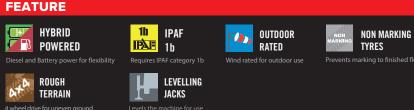

## **NIFTYLIFT SD120 SELF DRIVE WORK PLATFORM**

**Highly effective Bi-Energy** system increases flexibility and maximises utilisation in a wider range of environments

45% gradeability

**Fully proportional hydraulic** controls for lift and drive

Hydraulic outriggers for leveling on uneven ground

Telescopic upper boom for greater accuracy when positioning the platform

Weight Saving Design